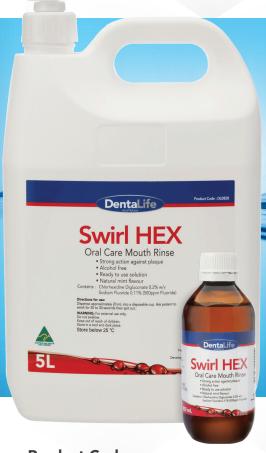

## Swirl HEX

## Oral Care Mouth Rinse Ready to use

**Product Codes:** 

DL0802 – Swirl HEX 200ml Bottle DL0828 – Swirl HEX 5L Container Swirl HEX is particularly helpful in maintaining a healthy mouth

Swirl HEX is an effective oral mouth rinse for use:

- Chlorhexidine Digluconate 0.2% w/v
- Contains 500ppm Fluoride
- Strong action against plaque
- Alcohol free
- Ready to use solution
- Pleasant natural mint flavour
- 2 year shelf life

Manufactured by:
Dentalife Australia Pty Ltd